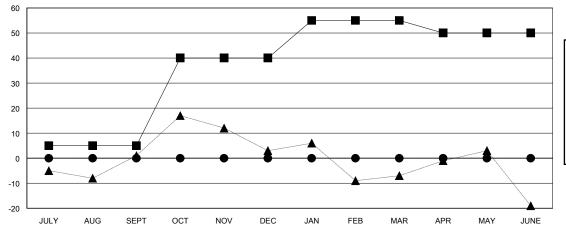

## GOALS AND ACTUAL NEW CLUBS CUMULATIVE

| ■-    | CURRENT YEAR GOALS FOR NEW |
|-------|----------------------------|
| /EN/D | EDS                        |

- O - CURRENT YEAR ACTUAL MEMBERS

- ▲ - LAST YEAR ACTUAL MEMBERS