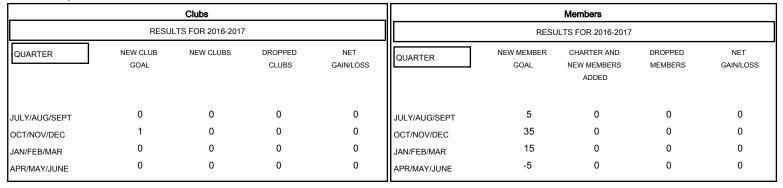

## MONTHLY MEMBERSHIP PROGRESS REPORT

District 5 SE

Results as of: 6/30/2016

## **LOCATION SOUTH DAKOTA**

 $\mathsf{GMT}\;\mathsf{CA}\;1$ 